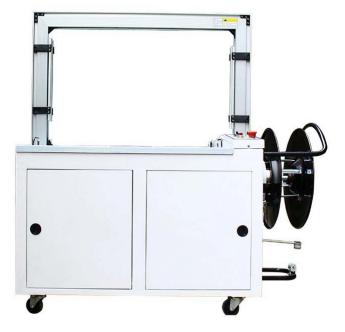

#### AUTOMA AUTOMATIC STRAPPING MACHINE FOR PP STRAP 9-12MM

- AUTOMA Affordable Automatic Strapping Machine for PP strap 9-12mm
- Up to 30 strappings per minute,
- For packing with PP strap 9-12 mm
- Arch is standard size: width 800mm X height 600mm
- The tension range can be adjustable between 0-90kg
- Easy operation, easy maintenance
- Table height: 750mm
- Mechanical voltage regulation
- Fixed castors with brake
- Reliable PC board control
- Proven quality

## **AUTOMA AUTOMATIC STRAPPING MACHINE FOR PP STRAP 9-12MM**

**AUTOMA automatic strapping machine for PP strap 9-12mm** is a high-speed working table automatic strapping machine. Under the packing process, the operator gently pushes the goods to finish strapping. This machine can be used alone, or be connected with other packing machinery. It used to strapping food, medicine, hardware and other industries cardboard packaging, wooden packaging, paper packaging, etc.

## FEATURES OF AUTOMA AUTOMATIC PACKING MACHINE:

- The unique tighten structure design to make the tightening force is stronger
- Opening top cover panel design to easy maintenance
- New type heating section to heating fast and longer life
- Working table with eight roller shafts