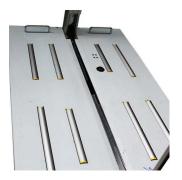

## FEATURES OF AUTOMA AUTOMATIC PACKING MACHINE:

- The unique tighten structure design to make the tightening force is stronger
- Opening top cover panel design to easy maintenance
- New type heating section to heating fast and longer life
- Working table with eight roller shafts