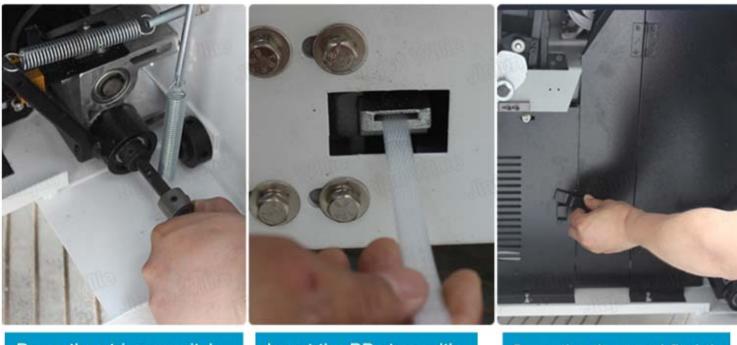

# HOW TO USE THE AUTOMATIC STRAPPING MACHINE?

- 1. Install PP strap spool to the machine
- 2. Turn on the power
- 3. According to the label to thread the strap
- 4. Set tension force, temperature & cooling time
- 5. Turn the switch to "MANUAL" and press button to start packing

The PP strap coil should be in the same direction as the arrow on the dispenser

PP strap put in the pulley

# PP strap put in the pulley

Press the stripper switch with left hand Insert the PP strap with your right hand

Open the door and find the pp strap