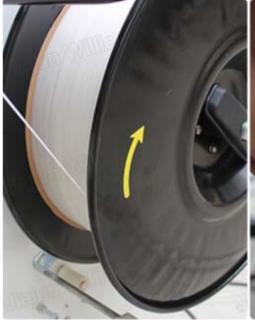

The PP strap coil should be in the same direction as the arrow on the dispenser

PP strap put in the pulley