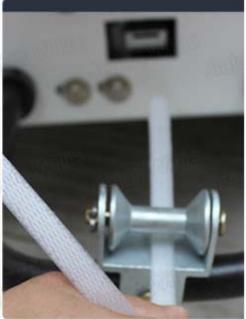

The PP strap coil should be in the same direction as the arrow on the dispenser

PP strap put in the pulley

# PP strap put in the pulley

Press the stripper switch with left hand Insert the PP strap with your right hand

Open the door and find the pp strap