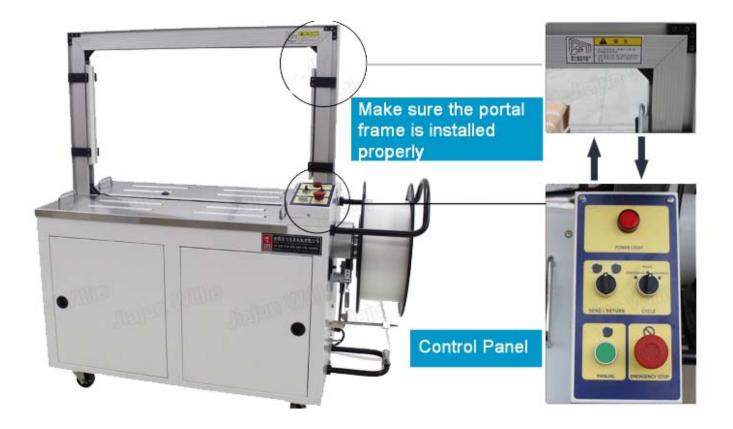

# HOW TO USE THE AUTOMATIC STRAPPING MACHINE?

- 1. Install PP strap spool to the machine
- 2. Turn on the power
- 3. According to the label to thread the strap
- 4. Set tension force, temperature & cooling time
- 5. Turn the switch to "MANUAL" and press button to start packing