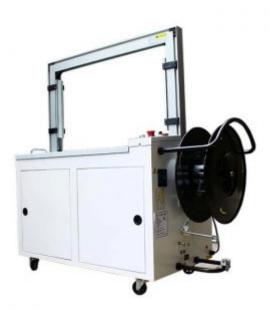

#### AUTOMA AUTOMATIC STRAPPING MACHINE FOR PP STRAP 9-12MM

- AUTOMA Affordable Automatic Strapping Machine for PP strap 9-12mm
- Up to 30 strappings per minute,
- For packing with PP strap 9-12 mm
- Arch is standard size: width 800mm X height 600mm
- The tension range can be adjustable between 0-90kg
- Easy operation, easy maintenance
- Table height: 750mm
- Mechanical voltage regulation
- Fixed castors with brake
- Reliable PC board control
- Proven quality

## **AUTOMA AUTOMATIC STRAPPING MACHINE FOR PP STRAP 9-12MM**

**AUTOMA automatic strapping machine for PP strap 9-12mm** is a high-speed working table automatic strapping machine. Under the packing process, the operator gently pushes the goods to finish strapping. This machine can be used alone, or be connected with other packing machinery. It used to strapping food, medicine, hardware and other industries cardboard packaging, wooden packaging, paper packaging, etc.