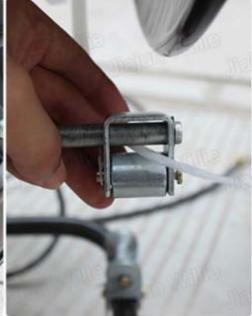

# PP strap put in the pulley

Press the stripper switch with left hand Insert the PP strap with your right hand

Open the door and find the pp strap