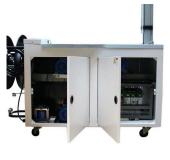

# ELECTRICAL CONFIGURATION OF AUTOMA AUTOMATIC STRAPPING MACHINE FOR PP STRAP 9-12MM:

- PLC control LG
- Contactor[]"Schneider"
- Button Switch "Schneider"
- Relay[]"Schneider"
- Motor Chinese "MEIWA"
- Proximity switch[]"P+F" or "FOTEK"

# HOW TO USE THE AUTOMATIC STRAPPING MACHINE?

- 1. Install PP strap spool to the machine
- 2. Turn on the power
- 3. According to the label to thread the strap
- 4. Set tension force, temperature & cooling time
- 5. Turn the switch to "MANUAL" and press button to start packing