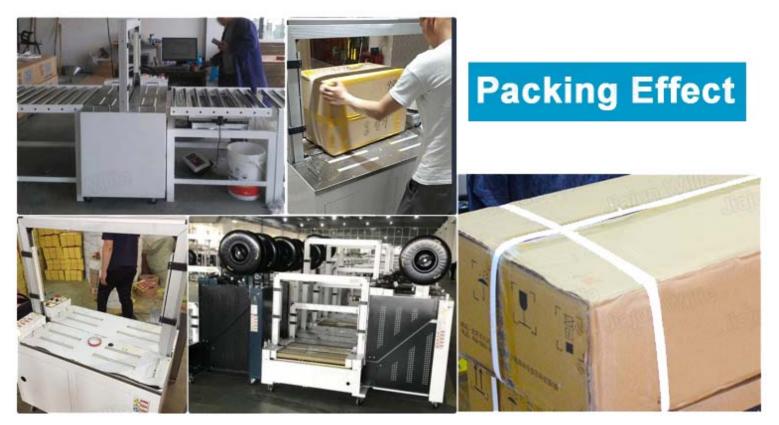

## PACKING LINE WITH AUTOMA AUTOMATIC PACKING MACHINE FOR PP STRAP

AUTOMA Automatic Strapping Machine can be integrated with a new or already existing packing line. Integrating the Automatic packing machine in the existing packing line will speed up the packing activity and increase productivity. The table height of the automatic packing machine AUTOMA is 750mm, therefore, the packing machine can be integrated with most standard packing lines.